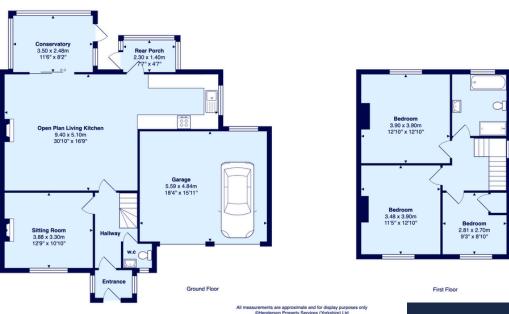

To the ground floor you have a light and airy entrance hallway, off which you have a good-sized downstairs toilet, lounge to the front or potentially a bedroom for an elderly relative, then into the huge open plan living kitchen, the kitchen is set to one area and the dining and lounge area consume a huge space. There are sliding doors into the sunroom and a handy rear porch which leads out to the rear garden.

Ascend to the first floor you have three bedrooms and a modern house bathroom which features a large walk-in shower, bath, toilet and handbasin.

Externally to the front the property has a large driveway which comfortably accommodates two vehicles, there is a large double garage which has been used as a garage and a workshop space but could be turned into an annex subject to planning permission. To the rear of the property there is a level garden area and a steps that lead down to a lower garden area which is low maintenance artificial grass which provide the perfect suntrap for those summer months.