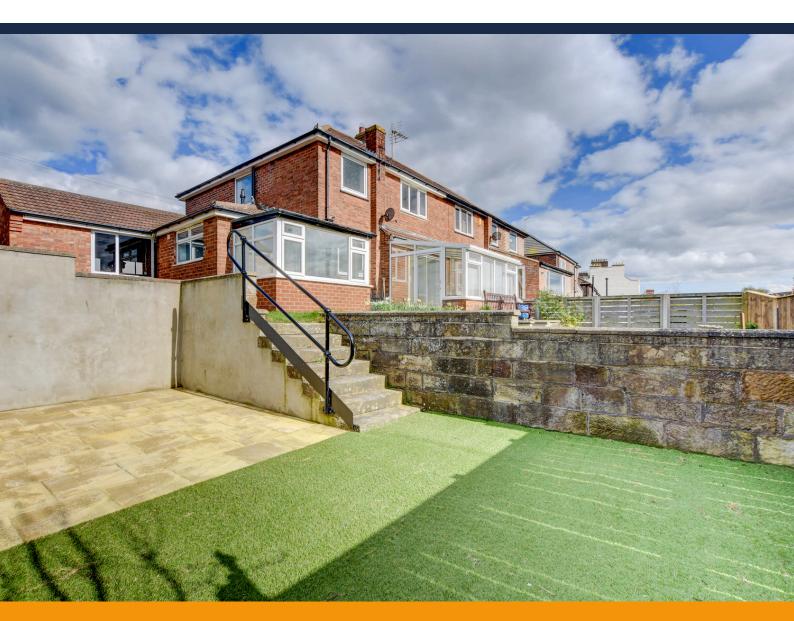

Ascend to the first floor you have three bedrooms and a modern house bathroom which features a large walk-in shower, bath, toilet and handbasin.

Externally to the front the property has a large driveway which comfortably accommodates two vehicles, there is a large double garage which has been used as a garage and a workshop space but could be turned into an annex subject to planning permission. To the rear of the property there is a level garden area and a steps that lead down to a lower garden area which is low maintenance artificial grass which provide the perfect suntrap for those summer months.

## **Gallery**

UPGANG LANE