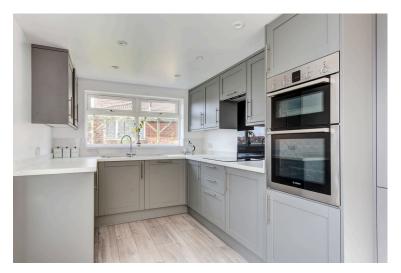

To the ground floor you have a light and airy entrance hallway, off which you have a good-sized downstairs toilet, lounge to the front or potentially a bedroom for an elderly relative, then into the huge open plan living kitchen, the kitchen is set to one area and the dining and lounge area consume a huge space. There are sliding doors into the sunroom and a handy rear porch which leads out to the rear garden.