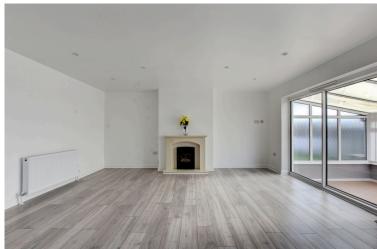

To the ground floor you have a light and airy entrance hallway, off which you have a good-sized downstairs toilet, lounge to the front or potentially a bedroom for an elderly relative, then into the huge open plan living kitchen, the kitchen is set to one area and the dining and lounge area consume a huge space. There are sliding doors into the sunroom and a handy rear porch which leads out to the rear garden.