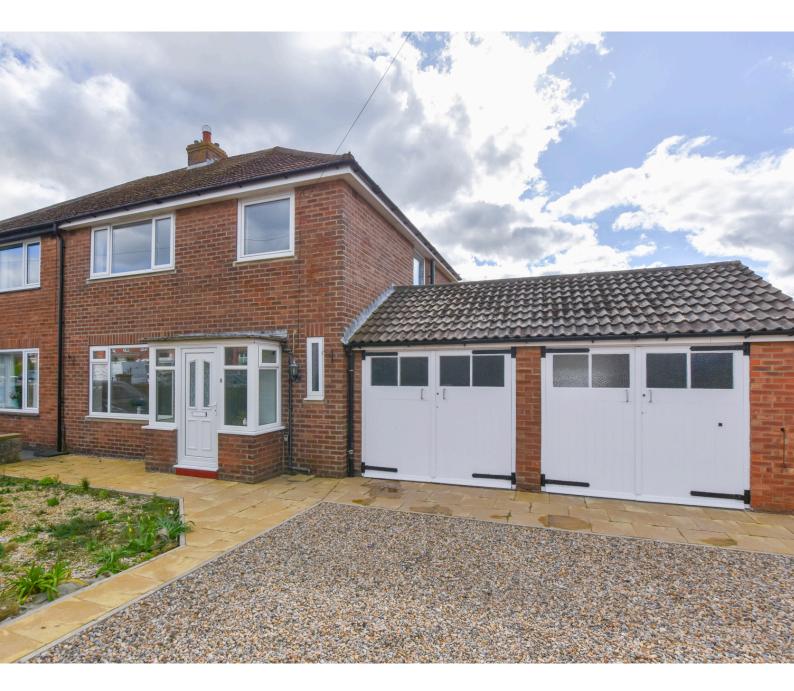

## 25 Upgang Lane, Whitby

Are you looking for a spacious family home with an impressively large living kitchen? Then 25 Upgang Lane should be at the top of your list. This extended three bedroom family home now offers and outstanding 30' living kitchen space which opens into a sun room with views over Whitby and the moors beyond.

Ascend to the first floor you have three bedrooms and a modern house bathroom which features a large walk-in shower, bath, toilet and handbasin.

Externally to the front the property has a large driveway which comfortably accommodates two vehicles, there is a large double garage which has been used as a garage and a workshop space but could be turned into an annex subject to planning permission. To the rear of the property there is a level garden area and a steps that lead down to a lower garden area which is low maintenance artificial grass which provide the perfect suntrap for those summer months.