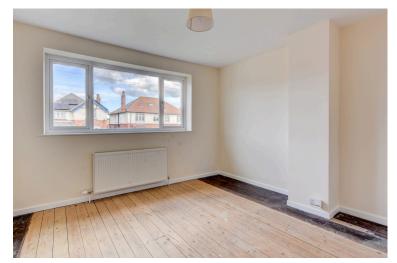

To the ground floor you have a light and airy entrance hallway, off which you have a good-sized downstairs toilet, lounge to the front or potentially a bedroom for an elderly relative, then into the huge open plan living kitchen, the kitchen is set to one area and the dining and lounge area consume a huge space. There are sliding doors into the sunroom and a handy rear porch which leads out to the rear garden.

## **Gallery**

UPGANG LANE